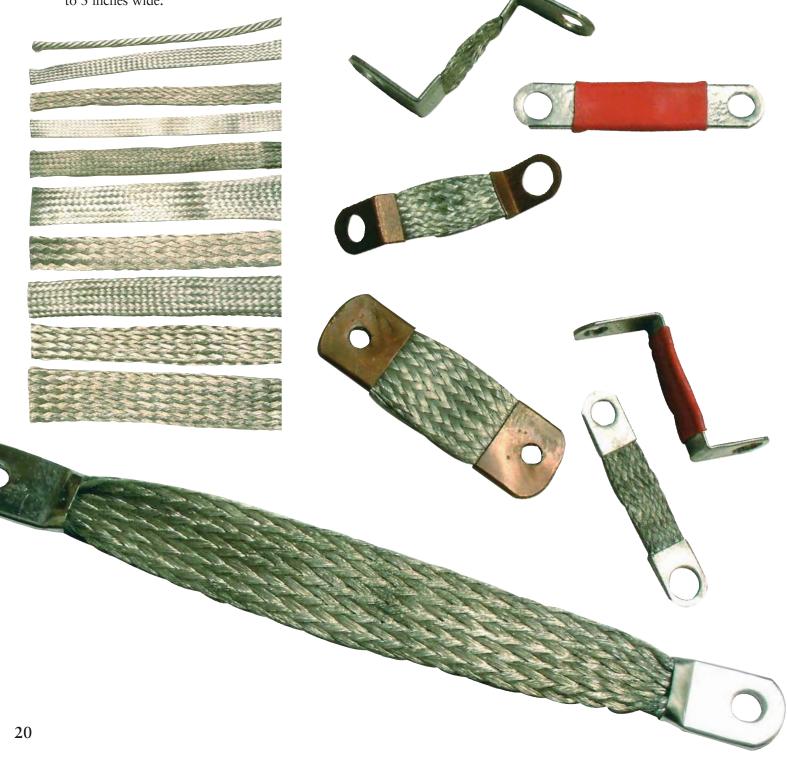

## **GROUND AND POWER STRAPS**

JE Engineering offers:

- ◆ Tinned ground/power straps available in unlimited configurations and gauge equivalents.
- ◆ Bulk wire or custom assemblies manufactured to order for: frame ground, battery interconnect, custom assemblies for relay and solenoid connections, shielding, etc.

◆ Flat and tubular wire braids with range from 1/32 to 3 inches wide.

- ◆ Bare copper, tinned copper, nickel plated copper, silver plated copper and more.
- ◆ Continuous stranding terminations on assemblies for optimal electrical connection and mechanical strength.